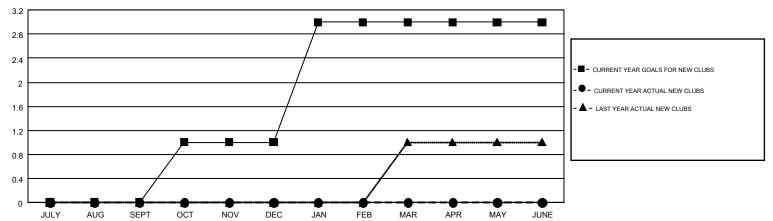

## Multiple District C

GMT: GORDON ZIEGLER

LOCATION: ALBERTA

GMT CA 2

|               | Club          | s         |               | Members  RESULTS FOR 2018-2019 |                           |                         |                                                    |  |
|---------------|---------------|-----------|---------------|--------------------------------|---------------------------|-------------------------|----------------------------------------------------|--|
|               | RESULTS FOR   | 2018-2019 |               |                                |                           |                         |                                                    |  |
| QUARTER       | NEW CLUB GOAL | NEW CLUBS | DROPPED CLUBS | QUARTER                        | MEMBER GROWTH NET<br>GOAL | MEMBER GROWTH<br>ACTUAL | DROPPED<br>MEMBERS ACTUAL<br>(including transfers) |  |
| JULY/AUG/SEPT | 0             | 0         | 0             | JULY/AUG/SEPT                  | -20                       | 14                      | 46                                                 |  |
| OCT/NOV/DEC   | 1             | 0         | 0             | OCT/NOV/DEC                    | 45                        | 0                       | 0                                                  |  |
| JAN/FEB/MAR   | 2             | 0         | 0             | JAN/FEB/MAR                    | 50                        | 0                       | 0                                                  |  |
| APR/MAY/JUNE  | 0             | 0         | 0             | APR/MAY/JUNE                   | -10                       | 0                       | 0                                                  |  |

## GOALS AND ACTUAL NEW CLUBS CUMULATIVE

| DROPPED CLUBS: 0  DROPPED MEMBERS |         | 9 CLUBS OF 189 ADDED 1 OR MORE<br>NEW MEMBERS | GENDER DISTRIBUTION  MALE 2,828 (69.72%)  FEMALE 1,228 (30.28%) |  |     |
|-----------------------------------|---------|-----------------------------------------------|-----------------------------------------------------------------|--|-----|
| DECEASED                          | 10      | CLICK HERE FOR CUMULATIVE                     | TOTAL FAMILY UNIT MEMBERS                                       |  | 734 |
| CLUB CANCELLED OTHER              | 0<br>36 | MEMBERSHIP DATA                               | FAMILY MEMBERS PAYING HALF DUES                                 |  | 377 |
| TOTAL                             | 46      |                                               |                                                                 |  |     |