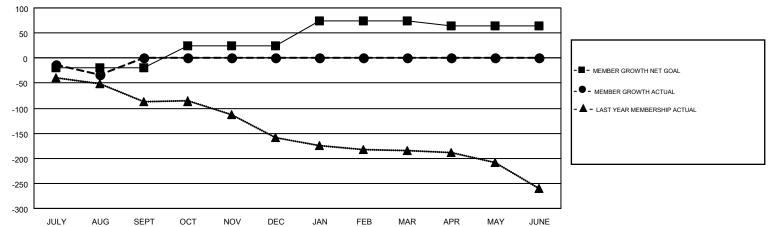

## Multiple District C

GMT: GORDON ZIEGLER

LOCATION: ALBERTA

GMT CA 2

|               | Club          | s         |               | Members  RESULTS FOR 2018-2019 |                           |                         |                                                    |  |
|---------------|---------------|-----------|---------------|--------------------------------|---------------------------|-------------------------|----------------------------------------------------|--|
|               | RESULTS FOR   | 2018-2019 |               |                                |                           |                         |                                                    |  |
| QUARTER       | NEW CLUB GOAL | NEW CLUBS | DROPPED CLUBS | QUARTER                        | MEMBER GROWTH NET<br>GOAL | MEMBER GROWTH<br>ACTUAL | DROPPED<br>MEMBERS ACTUAL<br>(including transfers) |  |
| JULY/AUG/SEPT | 0             | 0         | 0             | JULY/AUG/SEPT                  | -20                       | 14                      | 46                                                 |  |
| OCT/NOV/DEC   | 1             | 0         | 0             | OCT/NOV/DEC                    | 45                        | 0                       | 0                                                  |  |
| JAN/FEB/MAR   | 2             | 0         | 0             | JAN/FEB/MAR                    | 50                        | 0                       | 0                                                  |  |
| APR/MAY/JUNE  | 0             | 0         | 0             | APR/MAY/JUNE                   | -10                       | 0                       | 0                                                  |  |